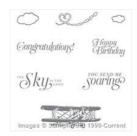

Bear Hugs Wood-Mount Stamp Set -139543

Price: \$30.00

Bear Hugs Clear-Mount Stamp Set -139546

Price: \$22.00

Sky Is The Limit Wood-Mount Stamp Set -141282

Price: \$0.00

Sky Is The Limit Clear-Mount Stamp Set -141349