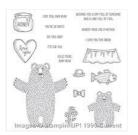

Price: \$0.00

Big Shot - 113439

Price: \$110.00

Bear Hugs Framelits Dies -140275

Price: \$27.00

Circles Collection Framelits Dies -130911

Price: \$27.00

Bear Hugs Wood-Mount Bundle -140822