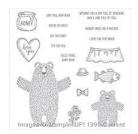

Bear Hugs Wood-Mount Stamp Set -139543

Price: \$30.00

Bear Hugs Clear-Mount Stamp Set -139546

Price: \$22.00

Sky Is The Limit Wood-Mount Stamp Set -141282

Price: \$0.00

Sky Is The Limit Clear-Mount Stamp Set -141349