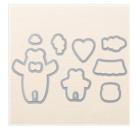

Price: \$0.00

Big Shot - 113439

Price: \$110.00

Bear Hugs Framelits Dies -140275

Price: \$27.00

Circles Collection Framelits Dies -130911

Price: \$27.00

Bear Hugs Wood-Mount Bundle -140822