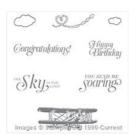

Bear Hugs Wood-Mount Stamp Set -139543

Price: \$30.00

Bear Hugs Clear-Mount Stamp Set -139546

Price: \$22.00

Sky Is The Limit Wood-Mount Stamp Set -141282

Price: \$0.00

Sky Is The Limit Clear-Mount Stamp Set -141349