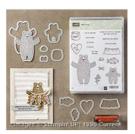

Price: \$0.00

Big Shot - 113439

Price: \$110.00

Bear Hugs Framelits Dies -140275

Price: \$27.00

Circles Collection Framelits Dies -130911

Price: \$27.00

Bear Hugs Wood-Mount Bundle -140822

Price: \$48.25

Bear Hugs Clear-Mount Bundle -140823

Price: \$41.50

Perfectly Artistic Designer Series Paper - 141021

Price: \$0.00

Whisper White 8-1/2" X 11" Thick Cardstock -140272

Price: \$8.25

Real Red 8-1/2" X 11" Cardstock -102482