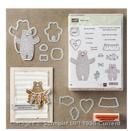

Price: \$0.00

Big Shot - 113439

Price: \$110.00

Bear Hugs Framelits Dies -140275

Price: \$27.00

Circles Collection Framelits Dies -130911

Price: \$27.00

Bear Hugs Wood-Mount Bundle -140822

Price: \$48.25

Bear Hugs Clear-Mount Bundle -140823

Price: \$41.50

Perfectly Artistic Designer Series Paper - 141021

Price: \$0.00

Whisper White 8-1/2" X 11" Thick Cardstock -140272

Price: \$8.25

Real Red 8-1/2" X 11" Cardstock -102482