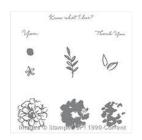

What I Love Photopolymer Stamp Set -141276

Price: \$0.00

Vellum 8-1/2" X 11" Cardstock -101856

Price: \$10.00

Whisper White 8-1/2" X 11" Cardstock -100730

Price: \$9.75

Calypso Coral 8-1/2" X 11" Cardstock -122925