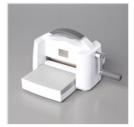

Silver Foil 12" X 12" (30.5 X 30.5 Cm) Specialty Pack - 156457

Price: \$10.00

Snowflake 12 X 12 (30.5 X 30.5 Cm) Specialty Vellum -159832

Price: \$10.00

Stampin' Cut & Emboss Machine -149653

Price: \$130.00