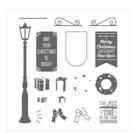

<u>queenpipcards@gmail.com</u> <u>www.queenpipcards.com</u>

Beautiful You Clear-Mount Stamp Set -143637

Price: £26.00

Brightly Lit Christmas Photopolymer Stamp Set\* -144807

Price: £15.00

Quilted Christmas 1/4" (6.4 Mm) Ribbon - 144620