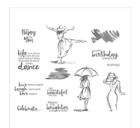

<u>queenpipcards@gmail.com</u> <u>www.queenpipcards.com</u>

Beautiful You Clear-Mount Stamp Set -143637

Price: £26.00

Brightly Lit Christmas Photopolymer Stamp Set\* -144807

Price: £15.00

Quilted Christmas 1/4" (6.4 Mm) Ribbon - 144620