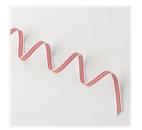

<u>queenpipcards@gmail.com</u> <u>www.queenpipcards.com</u>

Beautiful You Clear-Mount Stamp Set -143637

Price: £26.00

Brightly Lit Christmas Photopolymer Stamp Set\* -144807

Price: £15.00

Quilted Christmas 1/4" (6.4 Mm) Ribbon - 144620