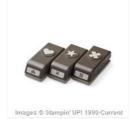

www.selenekempton.com

Work Of Art Clear-Mount Stamp Set -134114

Price: \$22.00

Winter Wonderland Embellishments -139621

Price: \$7.00

Bird Builder Punch - 117191

Price: \$18.00

Itty Bitty Accents
Punch Pack 133787

Price: \$17.00

Red Glimmer Paper - 121790

Price: \$5.00

Whisper White 8-1/2" X 11" Thick Cardstock -140272

Price: \$8.25

Real Red 8-1/2" X 11" Cardstock -102482

Price: \$11.50

Basic Black Archival Stampin' Pad - 140931