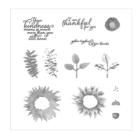

angelsofjoy@gmail.com Http://www.devotedstamper.com

Painted Harvest Photopolymer Stamp Set -144783

Price: \$21.00

So Many Shells Photopolymer Stamp Set -143695

Price: \$26.00

Rose Wonder Photopolymer Stamp Set -140697