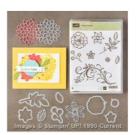

Price: \$53.00

Falling Flowers Wood-Mount Stamp Set -139553

Price: \$28.00

Whisper White 8-1/2" X 11" Thick Cardstock -140272

Price: \$8.25

Whisper White 8-1/2" X 11" Cardstock -100730

Price: \$9.75

2017-2019 In Color 8-1/2" X 11" Cardstock -144247