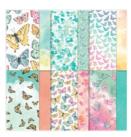

Price: £5.25

Butterfly Bijou 6" X 6" (15.2 X 15.2 Cm) Designer Series Paper -

156824 Price: £10.75

Basic Black A4 Cardstock -121688

Price: £9.50

White Stampin' Emboss Powder -109132

Price: £5.50

Heat Tool - Uk Plug - 129054