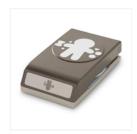

Crumb Cake 8-1/2" X 11" Cardstock -120953

Crumb Cake 3/8" Classic Weave Ribbon - 144162

Cookie Cutter Builder Punch -140396

Layering Squares Dies - 141708

Stitched Shapes Dies - 145372

Heat Tool - 129053