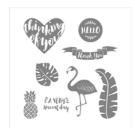

Pop Of Paradise Clear-Mount Stamp Set -141581

Price: \$19.00

Wild Wasabi 8-1/2" X 11" Cardstock -108641

Price: \$8.00

Whisper White 8-1/2" X 11" Cardstock -100730

Price: \$9.75

Petal Burst Textured Impressions Embossing Folder - 141493