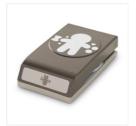

Price: \$8.00

Halloween Night Baker's Twine -142027

Price: \$6.00

Halloween Night Specialty Designer Series Paper -142022

Price: \$13.00

Basic Black Metallic Thread -141695

Price: \$3.00

Big Shot - 143263 Price: \$110.00