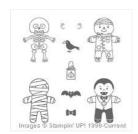

## Supply List

Cookie Cutter Halloween Clear-Mount Stamp Set -142255

Price: \$17.00

Cookie Cutter Halloween Wood-Mount Stamp Set -142252

Price: \$23.00

Cookie Cutter Builder Punch -140396

Price: \$18.00

Basic Black 8-1/2" X 11" Cardstock -121045