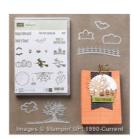

## Supply List



Cookie Cutter Halloween Clear-Mount Stamp Set -142255

Price: \$17.00



Cookie Cutter Halloween Wood-Mount Stamp Set -142252

Price: \$23.00



Cookie Cutter Builder Punch -140396

Price: \$18.00



Basic Black 8-1/2" X 11" Cardstock -121045

Price: \$10.00



Pumpkin Pie 8-1/2" X 11" Cardstock -105117

Price: \$10.00



Whisper White 8-1/2" X 11" Cardstock -100730

Price: \$9.75



Halloween Night Enamel Dots -142025

Price: \$4.00



Halloween Night Designer Washi Tape - 142026

Price: \$8.00



Halloween Night Baker's Twine -142027

Price: \$6.00



Halloween Night Specialty Designer Series Paper -142022

Price: \$13.00



Basic Black Metallic Thread -141695

Price: \$3.00



Big Shot - 143263 Price: \$110.00



Spooky Fun Photopolymer Bundle - 144437

Price: \$36.75