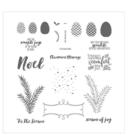

Merry Patterns Photopolymer Stamp Set -144973

Christmas Pines Photopolymer Stamp Set -142049

Colorful Seasons Photopolymer Bundle - 145348

Winter Wonder
Textured
Impressions
Embossing Folder\*
- 144686

Whisper White 8-1/2" X 11" Thick Cardstock -140272