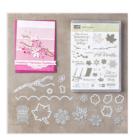

Merry Patterns Photopolymer Stamp Set -144973

Christmas Pines Photopolymer Stamp Set -142049

Colorful Seasons Photopolymer Bundle - 145348

Winter Wonder
Textured
Impressions
Embossing Folder\*
- 144686

Whisper White 8-1/2" X 11" Thick Cardstock -140272