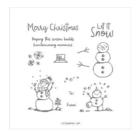

Snowman Season Photopolymer Stamp Set -150458

Price: \$18.00

Snowflake Splendor Designer Series Paper -153512

**Sale: \$9.20** Price: \$11.50

Pacific Point 8-1/2" X 11" Cardstock -111350

Price: \$9.25

Whisper White 8-1/2" X 11" Cardstock -100730