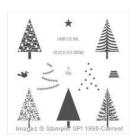

Festival Of Trees Photopolymer Stamp Set -135059

Price: \$16.00

Whisper White 8-1/2" X 11" Cardstock -100730

Price: \$9.75

Cherry Cobbler 8-1/2" X 11" Cardstock -119685

Price: \$10.00

Crumb Cake 8-1/2" X 11" Cardstock -120953