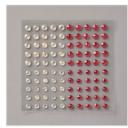

Price: \$10.00

Layering Circles
Dies - 151770

Price: \$35.00

Stitched Shapes Dies - 152323

Price: \$30.00

Wonderful Gems - 153536

**Sale: \$3.20** Price: \$8.00

Cherry Cobbler Classic Stampin' Pad - 147083