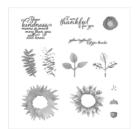

Painted Harvest Photopolymer Stamp Set -144783

Price: \$21.00

Seasonal Chums Clear-Mount Stamp Set -144948

Price: \$21.00

Fabulous Foil
Designer Acetate 141653

Price: \$12.00

Cherry Cobbler 8-1/2" X 11" Cardstock -119685