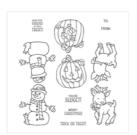

Painted Harvest Photopolymer Stamp Set -144783

Price: \$21.00

Seasonal Chums Clear-Mount Stamp Set -144948

Price: \$21.00

Fabulous Foil
Designer Acetate 141653

Price: \$12.00

Cherry Cobbler 8-1/2" X 11" Cardstock -119685