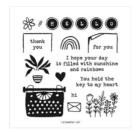

Just My Type Photopolymer Stamp Set (English) - 161614

Price: \$24.00

Basic White 8-1/2" X 11" Cardstock -159276

Price: \$10.50

Bubble Bath 8-1/2" X 11" Cardstock -161718

Price: \$10.00

Copper Clay 8-1/2" X 11" Cardstock -161721