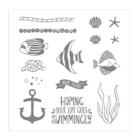

Http://www.devotedstamper.com

Seaside Shore Clear-Mount Stamp Set -141625

Price: \$21.00

Seaside Shore Wood-Mount Stamp Set -141622

Price: \$29.00

Dapper Denim 8-1/2" X 11" Cardstock -141414

Price: \$8.00

Garden Green 8-1/2" X 11" Cardstock -102584