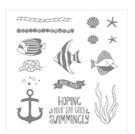

Http://www.devotedstamper.com

Seaside Shore Clear-Mount Stamp Set -141625

Price: \$21.00

Seaside Shore Wood-Mount Stamp Set -141622

Price: \$29.00

Dapper Denim 8-1/2" X 11" Cardstock -141414

Price: \$8.00

Garden Green 8-1/2" X 11" Cardstock -102584