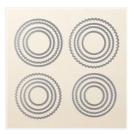

justpeachystamping@gmail.com https://justpeachystamping.com

Hand-Penned Petals Bundle (English) - 155492

Price: \$46.75

Hand-Penned 12" X 12" (30.5 X 30.5 Cm) Designer Series Paper -155499

Price: \$11.50

Layering Circles
Dies - 141705