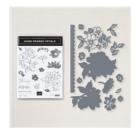

justpeachystamping@gmail.com https://justpeachystamping.com

Hand-Penned Petals Bundle (English) - 155492

Price: \$46.75

Hand-Penned 12" X 12" (30.5 X 30.5 Cm) Designer Series Paper -155499

Price: \$11.50

Layering Circles
Dies - 141705