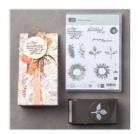

Very Vanilla 8-1/2" X 11" Thick Cardstock -144237

Price: \$12.25

Painted Harvest Photopolymer Bundle\* - 146021

Price: \$42.75

Painted Autumn Designer Series Paper - 144613

Price: \$14.50

Big Shot - 143263

Price: \$150.00