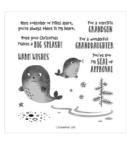

Family & Friends
Cling Stamp Set
(English) - 159779

**Sale: \$16.00** Price: \$23.00

Seal Of Approval
Cling Stamp Set
(English) - 159762

**Sale: \$16.75**Price: \$24.00

Yeti To Party
Photopolymer
Stamp Set
(English) - 159826