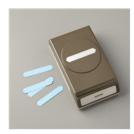

Classic Label Punch - 141491

Price: \$18.00

digibbs@stampingwithdi.com www.stampingwithdi.com

Stampin' Dimensionals -104430

Price: \$4.25

Mini Glue Dots -103683

Price: \$5.75