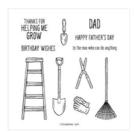

## Supply List

Seas The Day Cling Stamp Set (English) - 157849

**Sale: £19.80** Price: £22.00

Home & Garden Cling Stamp Set (English) - 157910

**Sale: £10.50** Price: £21.00

Basic White A4 Thick Cardstock -159230