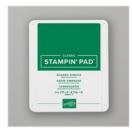

Price: \$11.00

Whisper White 8-1/2" X 11" Cardstock -100730

Price: \$9.75

Shaded Spruce Classic Stampin' Pad - 147088

Price: \$9.00

5/8" (1.6 Cm) Burlap Ribbon -141487

Price: \$7.00

Metallic Ribbon Combo Pack -146329

Price: \$9.00

Gold Stampin' Emboss Powder -109129

Price: \$6.00

Versamark Pad - 102283

Price: \$9.50

Embossing Buddy - 103083

Price: \$6.00

Heat Tool - 129053