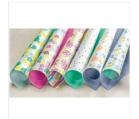

Price: \$31.00

Eclectic Layers Thinlits Dies -143774

Price: \$30.00

Naturally Eclectic Designer Series Paper - 144185

Price: \$11.00

Berry Burst 5/8" Crinkled Seam Binding Ribbon -144191

Price: \$8.00

Metal Rimmed Pearls - 138394