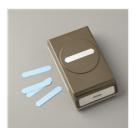

Price: \$3.00

Brights Stampin' Write Markers -147157

Price: \$30.00

Regals Stampin' Write Markers -147155

Price: \$30.00

Subtles Stampin' Write Markers -147156

Price: \$30.00

Classic Label Punch - 141491