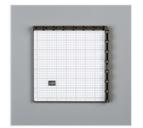

Place Order

Simple Stripes **Textured Impressions Embossing Folder** - 145648

Price: \$8.50

Grid Paper -130148

Price: \$13.00

Whisper White 8-1/2" X 11" Thick Cardstock -140272

Price: \$8.25

Picture Perfect Party 6" X 6" (15.2 X 15.2 Cm) **Designer Series** Paper - 145559