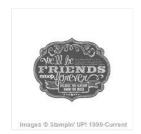

digibbs@stampingwithdi.com www.stampingwithdi.com

Friends Who Know Wood-Mount Stamp Set -134081

Price: \$13.95

Calypso Coral 8-1/2" X 11" Cardstock -122925

Price: \$10.00

Basic Black 8-1/2" X 11" Cardstock -121045