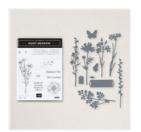

Price: \$9.00

Pale Papaya & White 1/2" (1.3 Cm) Woven Ribbon - 155816

**Sale: \$2.80** Price: \$7.00

Meadow Dies -155852

Sale: \$19.00

Price: \$38.00

Meadow Moments Embossing Folders - 153126

Sale: \$4.80