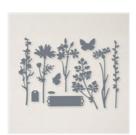

Price: \$9.00

Pale Papaya & White 1/2" (1.3 Cm) Woven Ribbon - 155816

**Sale: \$2.80** Price: \$7.00

Meadow Dies -155852

Sale: \$19.00

Price: \$38.00

Meadow Moments Embossing Folders - 153126

Sale: \$4.80