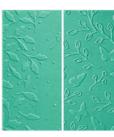

Price: \$9.00

Pale Papaya & White 1/2" (1.3 Cm) Woven Ribbon - 155816

**Sale: \$2.80** Price: \$7.00

Meadow Dies -155852

Sale: \$19.00

Price: \$38.00

Meadow Moments Embossing Folders - 153126

Sale: \$4.80