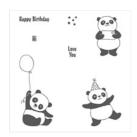

Party Pandas Wood-Mount Stamp Set -147218

Price: \$0.00

Party Pandas Clear-Mount Stamp Set -147221

Price: \$0.00

Basic Black 8-1/2" X 11" Cardstock -121045

Price: \$10.00

Real Red 8-1/2" X 11" Cardstock -102482