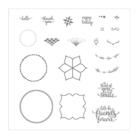

## Supply List

Eastern Beauty Photopolymer Stamp Set -143675

Price: \$21.00

Label Me Pretty Clear-Mount Stamp Set -143861

Price: \$17.00

Berry Burst 8-1/2" X 11" Cardstock -144243

Price: \$11.50

Fresh Fig 8-1/2" X 11" Cardstock -144242