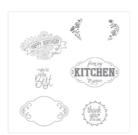

## Supply List

Eastern Beauty Photopolymer Stamp Set -143675

Price: \$21.00

Label Me Pretty Clear-Mount Stamp Set -143861

Price: \$17.00

Berry Burst 8-1/2" X 11" Cardstock -144243

Price: \$11.50

Fresh Fig 8-1/2" X 11" Cardstock -144242