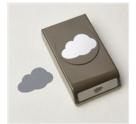

Price: \$85.50

Santa's Delivery Photopolymer Stamp Set (English) - 159583

Price: \$39.00

Santa's Train Dies - 159589

Price: \$56.00

Cloud Punch -157749

**Sale: \$19.50** Price: \$39.00

Basic White A4 Cardstock -159228