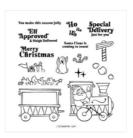

Price: \$85.50

Santa's Delivery Photopolymer Stamp Set (English) - 159583

Price: \$39.00

Santa's Train Dies - 159589

Price: \$56.00

Cloud Punch -157749

**Sale: \$19.50** Price: \$39.00

Basic White A4 Cardstock -159228