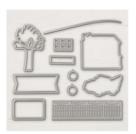

Farmhouse Christmas Photopolymer Bundle - 149941

Price: £41.25

Farmhouse Christmas Photopolymer Stamp Set -148478

Price: £16.00

Farmhouse Framelits Dies -147922

Price: £30.00

Festive Farmhouse 12" X 12" (30.5 X 30.5 Cm) Designer Series Paper -147820