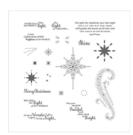

Http://www.devotedstamper.com

Star Of Light Photopolymer Stamp Set -142110

Price: \$26.00

Cherry Cobbler 8-1/2" X 11" Cardstock -119685

Price: \$11.50

Real Red 8-1/2" X 11" Cardstock -102482

Price: \$11.50

Garden Green 8-1/2" X 11" Cardstock -102584