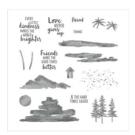

angelstamps@hotmail.com angelstamps1.blogspot.com

Waterfront Photopolymer Stamp Set (En) -146386

Price: \$17.00

Shimmery White 8-1/2" X 11" Cardstock -101910

Price: \$10.00

Mossy Meadow 8-1/2" X 11" Cardstock -133676