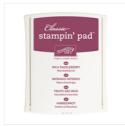

Sweet Sugarplum Classic Stampin' Pad - 141395

Price: \$8.50

Rich Razzlebberry Classic Stampin' Pad - 126950

Price: \$8.50

Stamping Sponges - 141337

Price: \$7.00

Ticket Tear Border Punch - 143718

Price: \$21.50