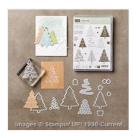

Petite Pairs Clear-Mount Stamp Set -122497

Peaceful Pines Photopolymer Bundle - 140850

Heat & Stick Powder - 100625

Dazzling Diamonds Stampin' Glitter -133751

Heat Tool - Sp Plug - 129056

Fast Fuse Adhesive - 129026