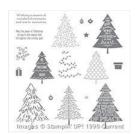

http://www.stampinup.net/esuite/home/misspinkscraftspot

Peaceful Pines Photopolymer Stamp Set -139728

Softly Falling Textured Impressions Embossing Folder - 139672

Whisper White A4 Cardstock -106549

Real Red Classic Stampin' Pad -126949