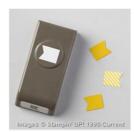

Price: \$11.50

Pumpkin Pie Classic Stampin' Pad - 126945

Price: \$11.50

Basic Black Archival Stampin' Pad - 140931

Price: \$12.25

1-1/4" (3.2 Cm) Circle Punch -119861

Price: \$28.00

Supply List