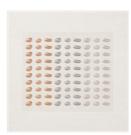

New Horizons 6" X 6" (15.2 X 15.2 Cm) Designer Series Paper -157768

Price: \$11.50

Layering Diorama Dies - 155565

**Sale: \$20.30** Price: \$29.00

On The Horizon Bundle (English) -157779

Price: \$50.25

Pebbles Enamel Shapes - 158141

**Sale: \$3.00** Price: \$7.50

Stampin' Cut & Emboss Machine -149653

Price: \$130.00

Mini Stampin' Cut & Emboss Machine - 150673

Price: \$66.00

Paper Trimmer - 152392

Price: \$28.00

Multipurpose Liquid Glue -110755