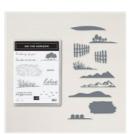

New Horizons 6" X 6" (15.2 X 15.2 Cm) Designer Series Paper -157768

Price: \$11.50

Layering Diorama Dies - 155565

**Sale: \$20.30** Price: \$29.00

On The Horizon Bundle (English) -157779

Price: \$50.25

Pebbles Enamel Shapes - 158141