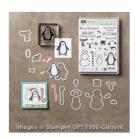

Snow Place Photopolymer Bundle - 140844

Price: \$45.00

Snow Place Photopolymer Stamp Set -139738

Price: \$26.00

Snow Friends Framelits Dies -139664

Price: \$27.00

Red Glimmer Paper - 121790

Price: \$5.00