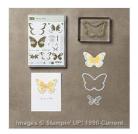

Watercolor Wings Photopolymer Bundle - 140232

Price: \$36.50

Tip Top Taupe 8-1/2" X 11" Cardstock -138336

Price: \$8.00

Whisper White 8-1/2" X 11" Cardstock -100730

Price: \$9.75

Tip Top Taupe Classic Stampin' Pad - 138325