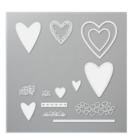

Price: \$11.50

Balmy Blue 8-1/2" X 11" Cardstock -146982

Price: \$11.50

Smoky Slate 8-1/2" X 11" Cardstock -131202

Price: \$11.50

Whisper White 8-1/2" X 11" Cardstock -100730

Price: \$9.75

Hippo & Friends Dies - 153585