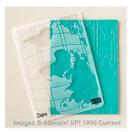

Going Global Wood-Mount Stamp Set -140745

Price: \$27.00

Going Global Clear-Mount Stamp Set -140748

Price: \$19.00

Going Places
Designer Series
Paper Stack 140581

Price: \$8.00

World Traveler Textured Impressions Embossing Folder - 138289