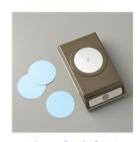

Price: \$7.50

2" (5.1 Cm) Circle Punch - 133782

Price: \$23.00

Circles Collection Framelits Dies -130911

Price: \$27.00

Magnetic Platform - 130658

Price: \$40.00

Big Shot - 113439