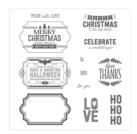

Labels To Love Clear-Mount Stamp Set -144967

Price: \$21.00

Early Espresso 8-1/2" X 11" Cardstock -119686

Price: \$11.50

Very Vanilla 8-1/2" X 11" Cardstock -101650

Price: \$13.00

Painted Autumn Designer Series Paper - 144613