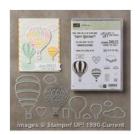

Lift Me Up Clear-Mount Bundle -144712

Price: \$45.75

Big Shot - 143263

Price: \$110.00

Precision Base Plate - 139684

Price: \$25.00

Gorgeous Grunge Clear-Mount Stamp Set -130517

Price: \$18.00