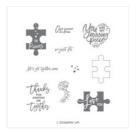

Http://www.devotedstamper.com

Love You To Pieces Clear-Mount Stamp Set -147392

Price: \$19.00

Love You To Pieces Wood-Mount Stamp Set -147388

Price: \$27.00

Love You To Pieces Clear-Mount Bundle -148396

Price: \$39.50

Love You To Pieces Wood-Mount Bundle -148394

Price: \$46.75

Crumb Cake 8-1/2" X 11" Cardstock -120953

Price: \$11.50

Flirty Flamingo 8-1/2" X 11" Cardstock -141416

Price: \$11.50

Whisper White 8-1/2" X 11" Cardstock -100730