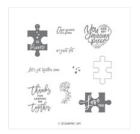

Http://www.devotedstamper.com

Love You To Pieces Clear-Mount Stamp Set -147392

Price: \$19.00

Love You To Pieces Wood-Mount Stamp Set -147388

Price: \$27.00

Love You To Pieces Clear-Mount Bundle -148396

Price: \$39.50

Love You To Pieces Wood-Mount Bundle -148394

Price: \$46.75

Crumb Cake 8-1/2" X 11" Cardstock -120953

Price: \$11.50

Flirty Flamingo 8-1/2" X 11" Cardstock -141416

Price: \$11.50

Whisper White 8-1/2" X 11" Cardstock -100730