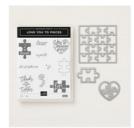

Price: \$5.50

Big Shot - 143263

Price: \$110.00

Puzzle Pieces Dies - 146830

Price: \$25.00

Big Shot Embossing Mats -146327

Price: \$15.00

Whisper White Solid Baker's Twine - 124262