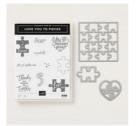

Price: \$5.50

Big Shot - 143263

Price: \$110.00

Puzzle Pieces Dies - 146830

Price: \$25.00

Big Shot Embossing Mats -146327

Price: \$15.00

Whisper White Solid Baker's Twine - 124262