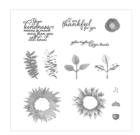

susan\_merrey@yahoo.co.uk
https://craftyduckydoodah.blogspot.co.uk/

Painted Harvest Photopolymer Stamp Set (En) -144783

Price: £20.00

Leaf Punch -144667

Price: £15.00

Seasonal Wreaths Photopolymer Stamp Set -150522