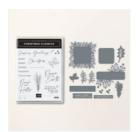

## Supply List

Joy Of Christmas Suite Collection (English) - 161983

Price: \$248.00

Joy Of Noel Bundle (English) -161967

Price: \$85.50

Christmas Classics Bundle (English) -161977

Price: \$91.75

Cherry Cobbler Classic Stampin' Pad - 147083