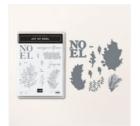

## Supply List

Joy Of Christmas Suite Collection (English) - 161983

Price: \$248.00

Joy Of Noel Bundle (English) -161967

Price: \$85.50

Christmas Classics Bundle (English) -161977

Price: \$91.75

Cherry Cobbler Classic Stampin' Pad - 147083