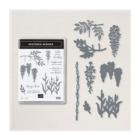

Http://www.devotedstamper.com

Wisteria Wishes Bundle (English) -158860

Price: \$47.50

Wisteria Wishes Photopolymer Stamp Set (English) - 159434

Price: \$18.00

Wisteria Dies -158859

**Sale: \$28.00** Price: \$35.00