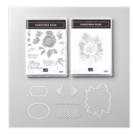

Christmas Rose Bundle (En) -153944

Price: \$61.00

Whisper White 8-1/2" X 11" Cardstock -100730

Price: \$9.75

Silver Glimmer Paper - 146960

Price: \$5.00

Melon Mambo 8-1/2" X 11" Cardstock -115320

Price: \$10.00